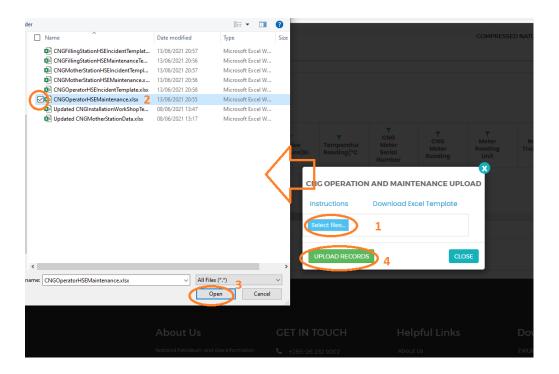

#### 4.3 CNG Supply and Market Operations & Maintenance Records:

- Click Upload Operations and Maintenance at the bottom right-hand corner of CNG Company Registration information page
- Next, upload CNG Supply & Market HSE Incidents Excel File using the following steps
  - Step 1: Download Excel Template, fill in the Operation & Maintenance records and save the excel document.
  - Click Select Files and navigate to where the download excel is saved
  - o Step 2: Select the upload file
  - Step 3: Click UPLOAD RECORDS
- If all goes well you will be notified that the file has been Uploaded Successfully!
- Close the upload window

FIGURE 16:CNG SUPPLY & MARKET OPERATIONS & MAINTENANCE BUTTON

FIGURE 17:DOWNLOAD INSTRUCTIONS

FIGURE 18: CNG SUPPLY & MARKET OPERATIONS & MAINTENANCE FILE TEMPLATE

FIGURE 19: UPLOAD CNG SUPPLY & MARKET OPERATIONS & MAINTENANCE FILE