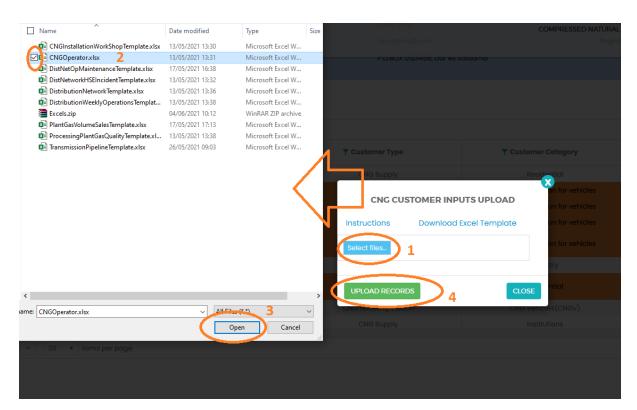

#### TO UPLOAD CNG SUPPLY AND MARKET CUSTOMER SALES

- Click Upload Customer Info File at the bottom right-hand corner of Company Registration information page
- Next, upload Customer Excel File using the following steps
  - Step 1: Download Excel Template, fill in the Customer Info records and save the excel document.
  - Click Select Files and navigate to where the download excel is saved
  - o Step 2: Select the upload file
  - Step 3: Click UPLOAD RECORDS
- If all goes well you will be notified that the file has been Uploaded Successfully!
- Close the upload window

FIGURE 6:CNG SUPPLY & MARKET UPLOAD BUTTON

FIGURE 7: DOWNLOAD INSTRUCTIONS

FIGURE 8: CUSTOMER INFO TEMPLATE

FIGURE 9: UPLOAD CNG CUSTOMER FILE

FIGURE 10:SUCCESSFUL UPLOAD