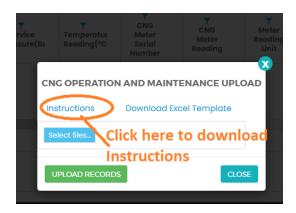

#### 4.3 CNG Supply and Market Operations & Maintenance Records:

- Click Upload Operations and Maintenance at the bottom right-hand corner of CNG Company Registration information page
- Next, upload CNG Supply & Market HSE Incidents Excel File using the following steps
  - Step 1: Download Excel Template, fill in the Operation & Maintenance records and save the excel document.
  - Click Select Files and navigate to where the download excel is saved
  - o Step 2: Select the upload file
  - Step 3: Click UPLOAD RECORDS
- If all goes well you will be notified that the file has been Uploaded Successfully!
- Close the upload window

FIGURE 16:CNG SUPPLY & MARKET OPERATIONS & MAINTENANCE BUTTON

FIGURE 17:DOWNLOAD INSTRUCTIONS

FIGURE 18: CNG SUPPLY & MARKET OPERATIONS & MAINTENANCE FILE TEMPLATE

FIGURE 19: UPLOAD CNG SUPPLY & MARKET OPERATIONS & MAINTENANCE FILE