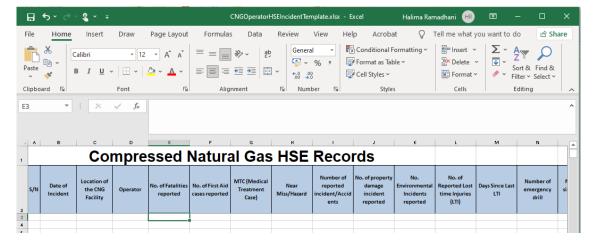

#### 4.2 CNG Supply and Market HSE Incidents Records:

- Click Upload HSE Incidents at the bottom right-hand corner of CNG Company Registration information page
- Next, upload CNG Supply & Market HSE Incidents Excel File using the following steps
  - Step 1: Download Excel Template, fill in the pipeline operation records and save the excel document.
  - Click Select Files and navigate to where the download excel is saved
  - o Step 2: Select the upload file
  - Step 3: Click UPLOAD RECORDS
- If all goes well you will be notified that the file has been Uploaded Successfully!
- Close the upload window

FIGURE 11:CNG SUPPLY & MARKET HSE INCIDENTS BUTTON

FIGURE 12: DOWNLOAD INSTRUCTIONS

FIGURE 13: DOWNLOAD CNG SUPPLY AND MARKET HSE INCIDENT TEMPLATE

FIGURE 14: UPLOAD HSE INCIDENTS FILE

FIGURE 15: SUCCESSFUL UPLOAD CNG SUPPLY & MARKET HSE INCIDENTS FILE