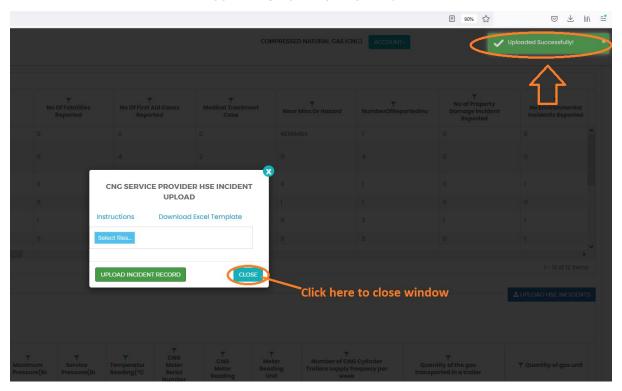

#### 4.2 CNG Supply and Market HSE Incidents Records:

- Click Upload HSE Incidents at the bottom right-hand corner of CNG Company Registration information page
- Next, upload CNG Supply & Market HSE Incidents Excel File using the following steps
  - Step 1: Download Excel Template, fill in the pipeline operation records and save the excel document.
  - Click Select Files and navigate to where the download excel is saved
  - o Step 2: Select the upload file
  - Step 3: Click UPLOAD RECORDS
- If all goes well you will be notified that the file has been Uploaded Successfully!
- Close the upload window

FIGURE 11:CNG SUPPLY & MARKET HSE INCIDENTS BUTTON

FIGURE 12: DOWNLOAD INSTRUCTIONS

FIGURE 13: DOWNLOAD CNG SUPPLY AND MARKET HSE INCIDENT TEMPLATE

FIGURE 14: UPLOAD HSE INCIDENTS FILE

FIGURE 15: SUCCESSFUL UPLOAD CNG SUPPLY & MARKET HSE INCIDENTS FILE