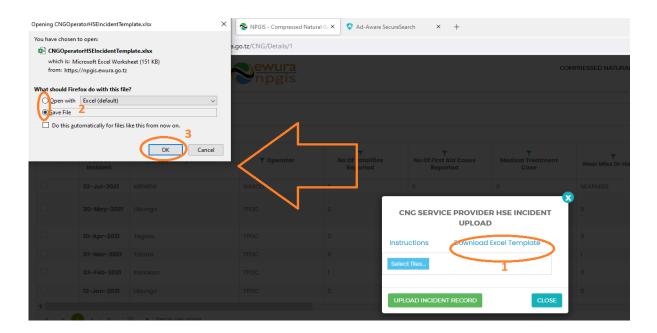

#### 4.2 CNG Supply and Market HSE Incidents Records:

- Click Upload HSE Incidents at the bottom right-hand corner of CNG Company Registration information page
- Next, upload CNG Supply & Market HSE Incidents Excel File using the following steps
  - Step 1: Download Excel Template, fill in the pipeline operation records and save the excel document.
  - Click Select Files and navigate to where the download excel is saved
  - o Step 2: Select the upload file
  - Step 3: Click UPLOAD RECORDS
- If all goes well you will be notified that the file has been Uploaded Successfully!
- Close the upload window

FIGURE 11:CNG SUPPLY & MARKET HSE INCIDENTS BUTTON

FIGURE 12: DOWNLOAD INSTRUCTIONS

FIGURE 13: DOWNLOAD CNG SUPPLY AND MARKET HSE INCIDENT TEMPLATE

FIGURE 14: UPLOAD HSE INCIDENTS FILE

FIGURE 15: SUCCESSFUL UPLOAD CNG SUPPLY & MARKET HSE INCIDENTS FILE