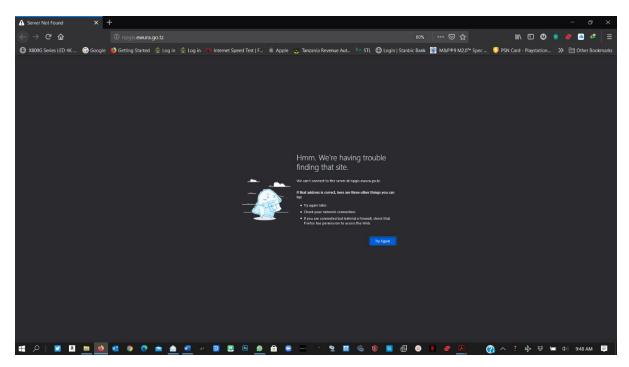

#### **5.2** No Internet Messages

FIGURE 22 NO INTERNET MESSAGES

When this error appears try these steps

- check your internet connection
- Click the refresh button
- Close and re open the browser later
- Check your firewall settings
- Try again later