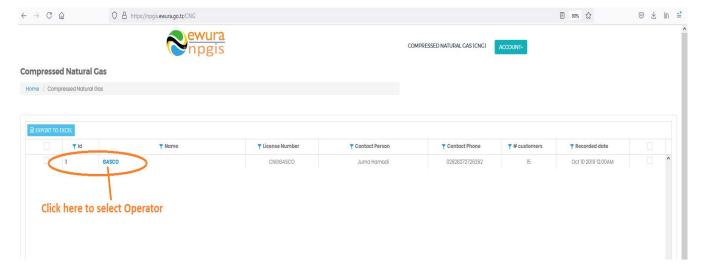

#### 4.1 CNG Supply and Market Records:

- Select COMPRESSED NATURAL GAS ->Compressed Natural Gas (CNG) -> CNG Supply and Market, the CNG Company user logged in will be displayed
- 2. Click CNG Company name to open as illustrated in the below figures
- 3. **COMPANY INFORMATION** will be displayed

National Petroleum and Gas Information System(NPGIS)

FIGURE 3:CNG SUPPLY & MARKET OPERATIONS

FIGURE 4: COMPANY NAME SELECTION

FIGURE 5:CNG COMPANY DETAILS