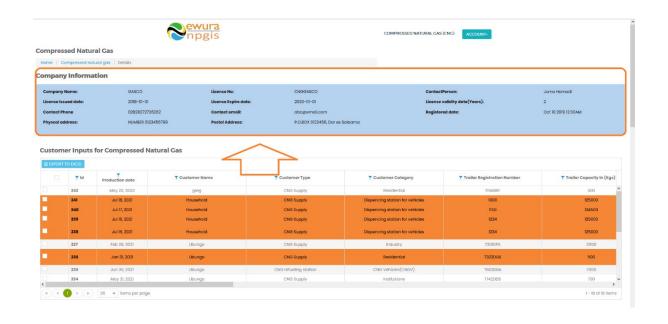

#### 4.1 CNG Supply and Market Records:

- Select COMPRESSED NATURAL GAS ->Compressed Natural Gas (CNG) -> CNG Supply and Market, the CNG Company user logged in will be displayed
- 2. Click CNG Company name to open as illustrated in the below figures
- 3. **COMPANY INFORMATION** will be displayed

National Petroleum and Gas Information System(NPGIS)

FIGURE 3:CNG SUPPLY & MARKET OPERATIONS

FIGURE 4: COMPANY NAME SELECTION

FIGURE 5:CNG COMPANY DETAILS