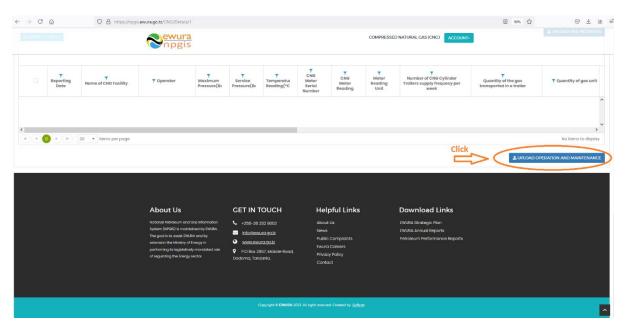

#### 4.3 CNG Supply and Market Operations & Maintenance Records:

- Click Upload Operations and Maintenance at the bottom right-hand corner of CNG Company Registration information page
- Next, upload CNG Supply & Market HSE Incidents Excel File using the following steps
  - Step 1: Download Excel Template, fill in the Operation & Maintenance records and save the excel document.
  - Click Select Files and navigate to where the download excel is saved
  - o Step 2: Select the upload file
  - Step 3: Click UPLOAD RECORDS
- If all goes well you will be notified that the file has been Uploaded Successfully!
- Close the upload window

FIGURE 16:CNG SUPPLY & MARKET OPERATIONS & MAINTENANCE BUTTON

FIGURE 17:DOWNLOAD INSTRUCTIONS

FIGURE 18: CNG SUPPLY & MARKET OPERATIONS & MAINTENANCE FILE TEMPLATE

FIGURE 19: UPLOAD CNG SUPPLY & MARKET OPERATIONS & MAINTENANCE FILE