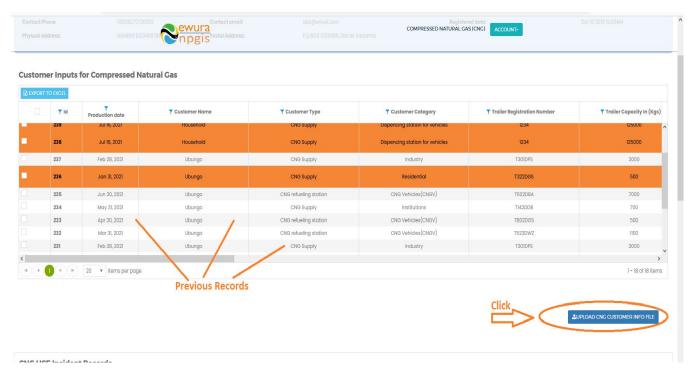

#### TO UPLOAD CNG SUPPLY AND MARKET CUSTOMER SALES

- Click Upload Customer Info File at the bottom right-hand corner of Company Registration information page
- Next, upload Customer Excel File using the following steps
  - Step 1: Download Excel Template, fill in the Customer Info records and save the excel document.
  - Click Select Files and navigate to where the download excel is saved
  - o Step 2: Select the upload file
  - Step 3: Click UPLOAD RECORDS
- If all goes well you will be notified that the file has been Uploaded Successfully!
- Close the upload window

FIGURE 6:CNG SUPPLY & MARKET UPLOAD BUTTON

FIGURE 7: DOWNLOAD INSTRUCTIONS

FIGURE 8: CUSTOMER INFO TEMPLATE

FIGURE 9: UPLOAD CNG CUSTOMER FILE

FIGURE 10:SUCCESSFUL UPLOAD