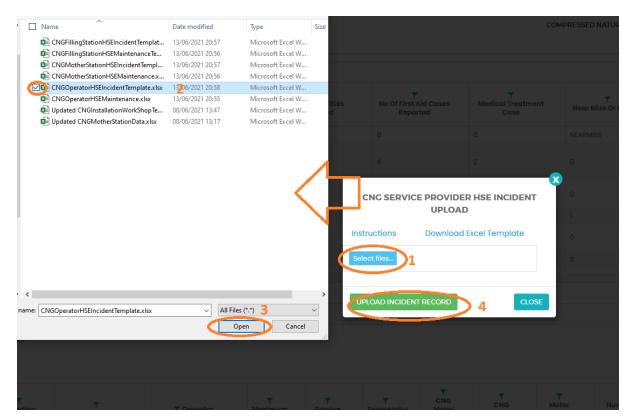

#### 4.2 CNG Supply and Market HSE Incidents Records:

- Click Upload HSE Incidents at the bottom right-hand corner of CNG Company Registration information page
- Next, upload CNG Supply & Market HSE Incidents Excel File using the following steps
  - Step 1: Download Excel Template, fill in the pipeline operation records and save the excel document.
  - Click Select Files and navigate to where the download excel is saved
  - o Step 2: Select the upload file
  - Step 3: Click UPLOAD RECORDS
- If all goes well you will be notified that the file has been Uploaded Successfully!
- Close the upload window

FIGURE 11:CNG SUPPLY & MARKET HSE INCIDENTS BUTTON

FIGURE 12: DOWNLOAD INSTRUCTIONS

FIGURE 13: DOWNLOAD CNG SUPPLY AND MARKET HSE INCIDENT TEMPLATE

FIGURE 14: UPLOAD HSE INCIDENTS FILE

FIGURE 15: SUCCESSFUL UPLOAD CNG SUPPLY & MARKET HSE INCIDENTS FILE