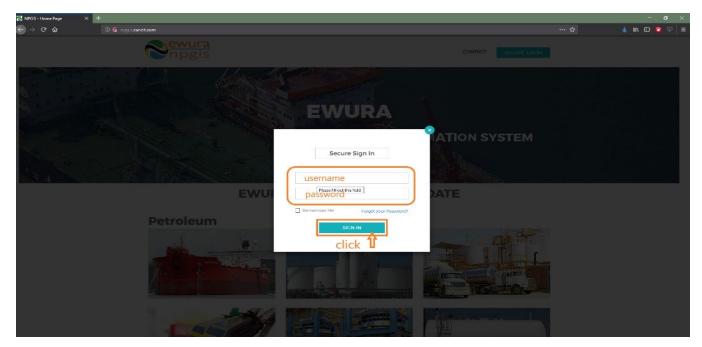

#### 4 CNG SUPPLY AND MARKET OPERATIONS

To begin with uploads of the CNG Supply and Market Operations, all the CNG Supply and Market operators have to log in into the system

- 1. **Open** the NPGIS Home Page at "https://npgis.ewura.go,tz/:
- 2. Click the SECURE LOGIN and log into the NPGIS using:
  - User Name:
  - Password:

FIGURE 2:SIGN IN