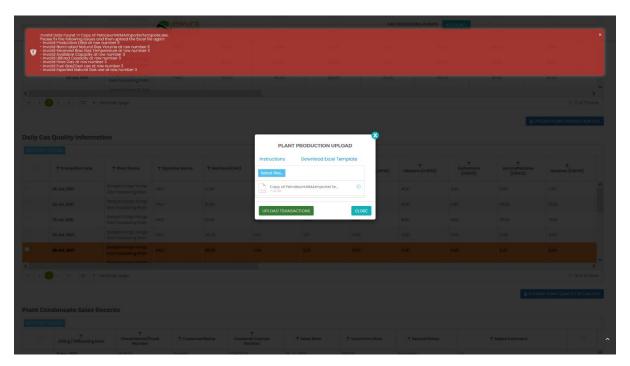

#### **5.1 Error Messages**

When user uploads excel file without completing filling all the columns and uploads it into the system, NPGIS will Point out which columns to correct

FIGURE 21 ERROR MESSAGES