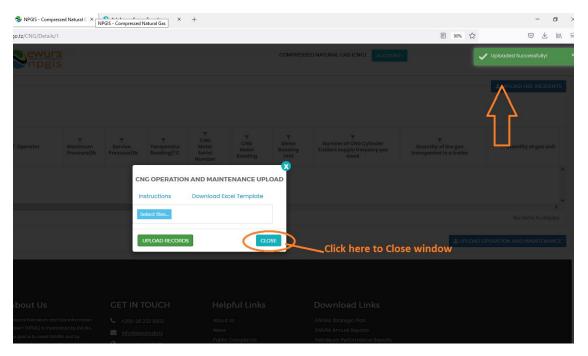

#### 4.3 CNG Supply and Market Operations & Maintenance Records:

- Click Upload Operations and Maintenance at the bottom right-hand corner of CNG Company Registration information page
- Next, upload CNG Supply & Market HSE Incidents Excel File using the following steps
  - Step 1: Download Excel Template, fill in the Operation & Maintenance records and save the excel document.
  - Click Select Files and navigate to where the download excel is saved
  - o Step 2: Select the upload file
  - Step 3: Click UPLOAD RECORDS
- If all goes well you will be notified that the file has been Uploaded Successfully!
- Close the upload window

FIGURE 20: SUCCESSFUL UPLOADED CNG SUPPLY & MARKET OPERATIONS & MAINTENANCE FILE