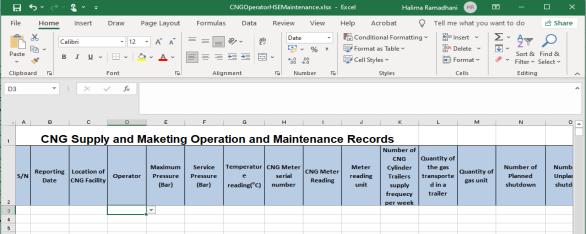

#### 4.3 CNG Supply and Market Operations & Maintenance Records:

- Click Upload Operations and Maintenance at the bottom right-hand corner of CNG Company Registration information page
- Next, upload CNG Supply & Market HSE Incidents Excel File using the following steps
  - Step 1: Download Excel Template, fill in the Operation & Maintenance records and save the excel document.
  - Click Select Files and navigate to where the download excel is saved
  - o Step 2: Select the upload file
  - Step 3: Click UPLOAD RECORDS
- If all goes well you will be notified that the file has been Uploaded Successfully!
- Close the upload window

FIGURE 16:CNG SUPPLY & MARKET OPERATIONS & MAINTENANCE BUTTON

FIGURE 17:DOWNLOAD INSTRUCTIONS

FIGURE 18: CNG SUPPLY & MARKET OPERATIONS & MAINTENANCE FILE TEMPLATE

FIGURE 19: UPLOAD CNG SUPPLY & MARKET OPERATIONS & MAINTENANCE FILE