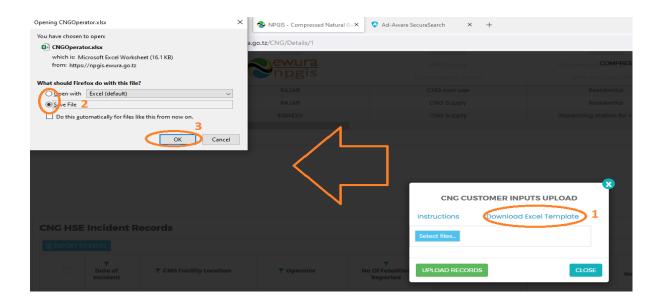

#### TO UPLOAD CNG SUPPLY AND MARKET CUSTOMER SALES

- Click Upload Customer Info File at the bottom right-hand corner of Company Registration information page
- Next, upload Customer Excel File using the following steps
  - Step 1: Download Excel Template, fill in the Customer Info records and save the excel document.
  - Click Select Files and navigate to where the download excel is saved
  - o Step 2: Select the upload file
  - Step 3: Click UPLOAD RECORDS
- If all goes well you will be notified that the file has been Uploaded Successfully!
- Close the upload window

FIGURE 6:CNG SUPPLY & MARKET UPLOAD BUTTON

FIGURE 7: DOWNLOAD INSTRUCTIONS

FIGURE 8: CUSTOMER INFO TEMPLATE

FIGURE 9: UPLOAD CNG CUSTOMER FILE

FIGURE 10:SUCCESSFUL UPLOAD