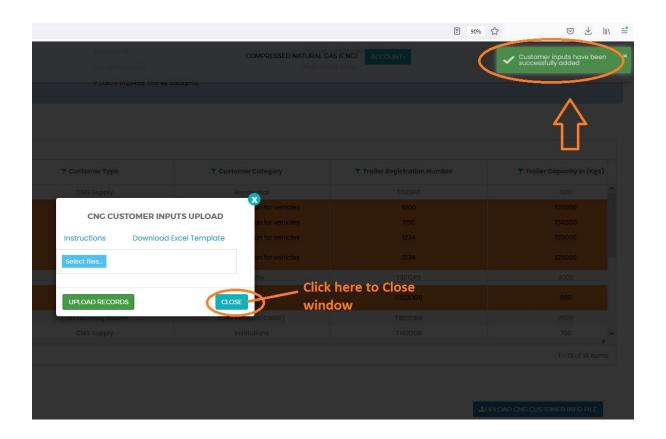

#### TO UPLOAD CNG SUPPLY AND MARKET CUSTOMER SALES

- Click Upload Customer Info File at the bottom right-hand corner of Company Registration information page
- Next, upload Customer Excel File using the following steps
  - Step 1: Download Excel Template, fill in the Customer Info records and save the excel document.
  - Click Select Files and navigate to where the download excel is saved
  - o Step 2: Select the upload file
  - Step 3: Click UPLOAD RECORDS
- If all goes well you will be notified that the file has been Uploaded Successfully!
- Close the upload window

FIGURE 6:CNG SUPPLY & MARKET UPLOAD BUTTON

FIGURE 7: DOWNLOAD INSTRUCTIONS

FIGURE 8: CUSTOMER INFO TEMPLATE

FIGURE 9: UPLOAD CNG CUSTOMER FILE

FIGURE 10:SUCCESSFUL UPLOAD