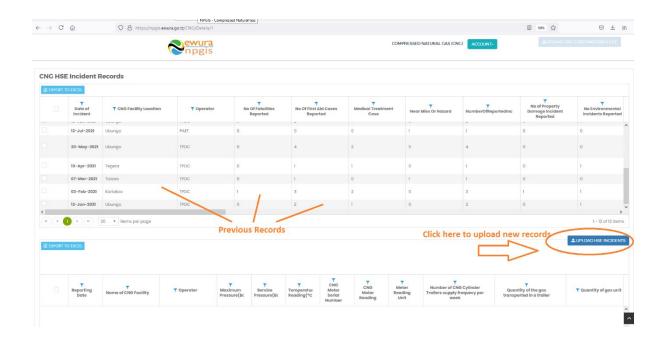

#### 4.2 CNG Supply and Market HSE Incidents Records:

- Click Upload HSE Incidents at the bottom right-hand corner of CNG Company Registration information page
- Next, upload CNG Supply & Market HSE Incidents Excel File using the following steps
  - Step 1: Download Excel Template, fill in the pipeline operation records and save the excel document.
  - Click Select Files and navigate to where the download excel is saved
  - o Step 2: Select the upload file
  - Step 3: Click UPLOAD RECORDS
- If all goes well you will be notified that the file has been Uploaded Successfully!
- Close the upload window

FIGURE 11:CNG SUPPLY & MARKET HSE INCIDENTS BUTTON

FIGURE 12: DOWNLOAD INSTRUCTIONS

FIGURE 13: DOWNLOAD CNG SUPPLY AND MARKET HSE INCIDENT TEMPLATE

FIGURE 14: UPLOAD HSE INCIDENTS FILE

FIGURE 15: SUCCESSFUL UPLOAD CNG SUPPLY & MARKET HSE INCIDENTS FILE