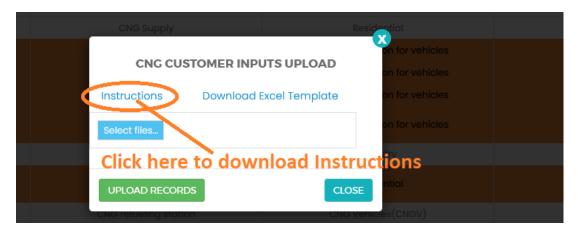

#### TO UPLOAD CNG SUPPLY AND MARKET CUSTOMER SALES

- Click Upload Customer Info File at the bottom right-hand corner of Company Registration information page
- Next, upload Customer Excel File using the following steps
  - Step 1: Download Excel Template, fill in the Customer Info records and save the excel document.
  - Click Select Files and navigate to where the download excel is saved
  - o Step 2: Select the upload file
  - Step 3: Click UPLOAD RECORDS
- If all goes well you will be notified that the file has been Uploaded Successfully!
- Close the upload window

FIGURE 6:CNG SUPPLY & MARKET UPLOAD BUTTON

FIGURE 7: DOWNLOAD INSTRUCTIONS

FIGURE 8: CUSTOMER INFO TEMPLATE

FIGURE 9: UPLOAD CNG CUSTOMER FILE

FIGURE 10:SUCCESSFUL UPLOAD