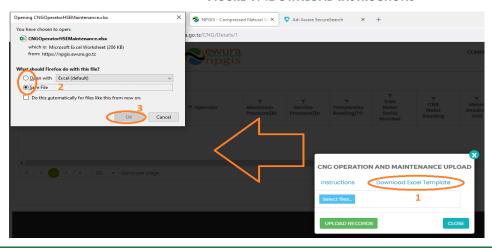

#### 4.3 CNG Supply and Market Operations & Maintenance Records:

- Click Upload Operations and Maintenance at the bottom right-hand corner of CNG Company Registration information page
- Next, upload CNG Supply & Market HSE Incidents Excel File using the following steps
  - Step 1: Download Excel Template, fill in the Operation & Maintenance records and save the excel document.
  - Click Select Files and navigate to where the download excel is saved
  - o Step 2: Select the upload file
  - Step 3: Click UPLOAD RECORDS
- If all goes well you will be notified that the file has been Uploaded Successfully!
- Close the upload window

FIGURE 16:CNG SUPPLY & MARKET OPERATIONS & MAINTENANCE BUTTON

FIGURE 17:DOWNLOAD INSTRUCTIONS

FIGURE 18: CNG SUPPLY & MARKET OPERATIONS & MAINTENANCE FILE TEMPLATE

FIGURE 19: UPLOAD CNG SUPPLY & MARKET OPERATIONS & MAINTENANCE FILE