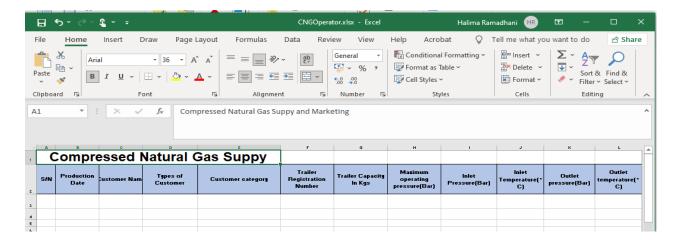

#### TO UPLOAD CNG SUPPLY AND MARKET CUSTOMER SALES

- Click Upload Customer Info File at the bottom right-hand corner of Company Registration information page
- Next, upload Customer Excel File using the following steps
  - Step 1: Download Excel Template, fill in the Customer Info records and save the excel document.
  - Click Select Files and navigate to where the download excel is saved
  - o Step 2: Select the upload file
  - Step 3: Click UPLOAD RECORDS
- If all goes well you will be notified that the file has been Uploaded Successfully!
- Close the upload window

FIGURE 6:CNG SUPPLY & MARKET UPLOAD BUTTON

FIGURE 7: DOWNLOAD INSTRUCTIONS

FIGURE 8: CUSTOMER INFO TEMPLATE

FIGURE 9: UPLOAD CNG CUSTOMER FILE

FIGURE 10:SUCCESSFUL UPLOAD