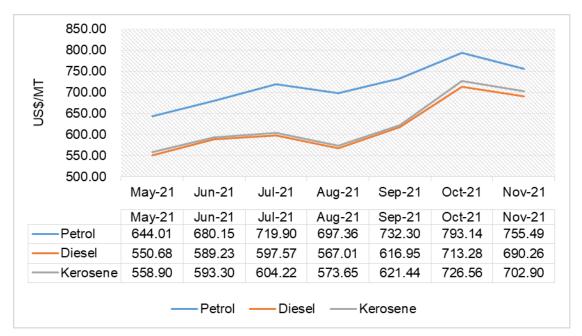

- (a) As shown in **Figure 1**, prices of petroleum products in the world market have been increasing on a monthly basis whereas:
  - (i) the price of petrol has increased by 23% from US\$ 644.01/MT in May 2021 to US\$ 793.14/MT in October 2021. During this period, the price of petrol in the country should have increased by a total of TZS 241/litre to the price of TZS 2,610/litre in December 2021;
  - (ii) the price of diesel has increased by 30% from US\$ 550.68/MT in May 2021 to US\$ 713.28/MT in October 2021. During this period, the price of diesel in the country should have increased by a total of TZS 311/litre to the price of TZS 2,492/litre in December 2021; and
  - (iii) the price of kerosene has increased by 30% from US\$ 558.90/MT in May 2021 to US\$ 726.56/MT in October 2021. During this period, the price of kerosene in the country should have increased by a total of TZS 120/litre to the price of TZS 2,235/litre in December 2021.

Figure No. 1: The Trend of Prices of Petroleum Products in the World Market

- (b) In order to reduce the effect of increasing petroleum products prices, on 5<sup>th</sup> October 2021, the Government reduced fees and charges of Government Institutions imposed on petroleum products by TZS 29.38/litre in petrol prices, TZS 30.05/litre in diesel prices and TZS 26.99/litre in kerosene prices.
- (c) In addition to that, the Government has continued to take further actions to reduce local prices of petroleum products in a bid to minimise the effect of the continued increase in the world market prices. As such, in December 2021, the Government has suspended collection of the petroleum fees of TZS 100/litre in petrol and diesel.
- (d) It has been noted that the world market prices begun to decline in November 2021. Since the prices that prevail in the world market are reflected in the local market after two months, these reduced prices are expected to be reflected in the local prices in January 2022.
- (e) Furthermore, as it was stated earlier, the Tanzania Petroleum Development Corporation (TPDC) participated in the Bulk Procurement System for supply of petroleum products in December 2021 and won to supply two cargoes of diesel. Based on the vessel line up at the Dar es Salaam port, the said products once supplied are expected to lower prices of petroleum products in February 2022.
- (f) The Government is continuing to follow up on the trend of the world market prices and taking all necessary measures to ensure that the petroleum products supply chain and the economy at large is not affected if the prices will continue to increase significantly. This will include further review of other charges and taxes.